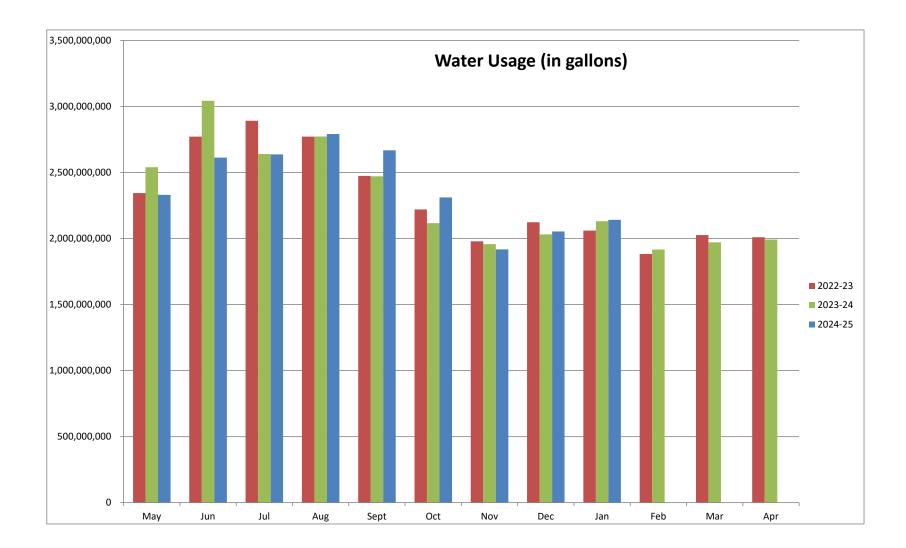

herefore, 84% of the revenue budget has been accounted for year to date. For the same period, \$119.1 million of the \$153.1 million expenditure budget has been realized, and this accounts for 78% of the expenditure budget.
- Adjusted for seasonality based on a monthly trend, year to date revenues are 107% percent of the current budget and expenses are 100% of the current budget.
- The Long-Term Water Capital Account and Operating Reserve have reached their respective 2024/2025 fiscal year end minimum targeted levels. Excluding budgeted capital related to the Waterlink expansion and alternative water source, the Capital Reserve account has met its targeted level.
- The O&M and General Account have balances of \$13.4 million and \$5.2 million, respectively.

cc: Chairman and Commissioners



## DuPage Water Commission Summary of Specific Account Target and Summary of Net Assets January 31, 2025

| enue Bond Ordinance Accounts and           | A  | ccount / Reserve  |    |                      | Y  | ear-End Specific |    |                    |
|--------------------------------------------|----|-------------------|----|----------------------|----|------------------|----|--------------------|
| nmission Policy Reserves                   | A  | ssets Balance (1) | Of | fsetting Liabilities |    | Account Target   |    | Status             |
| Operations and Maintenance Account (2)     | \$ | 22,218,049.75     | \$ | 22,776,345.36        |    |                  | Ne | egative Net Assets |
| General Account                            | \$ | 5,238,841.17      | \$ | -