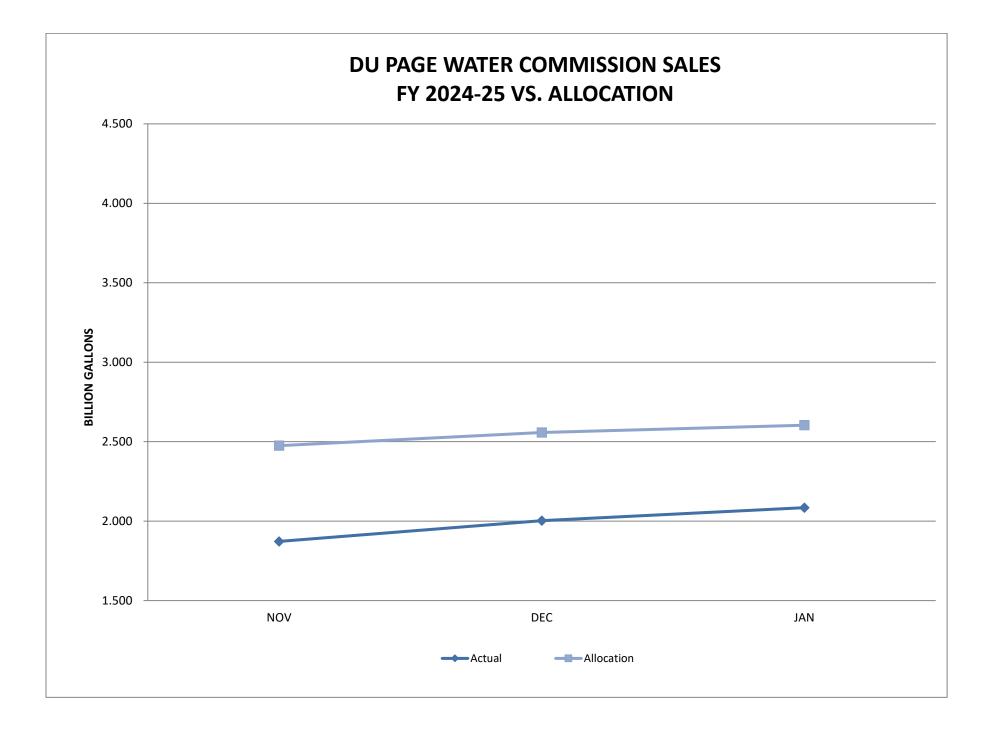

8 | 0.04 | 0.09 | 0.07 | 0.08 | 0.09 | 0.09 | 0.10 | 0.08 | 0.09 | 0.08 | 0.10 | 0.08 | 0.07 | 0.06 | 0.08 | 0.07 | 0.06 | 0.07 | 0.07 | 0.08 | 0.08 | 0.08 | 0.10 | 0.04 |
| LEXINGT       | FREE CI2 T<br>(mg/L) | 1.39 | 1.31 | 1.37 | 1.36 | 1.32 | 1.39 | 1.37 | 1.36 | 1.48 | 1.26 | 1.48 | 1.32 | 1.33 | 1.29 | 1.36 | 1.39 | 1.31 | 1.35 | 1.28 | 1.33 | 1.36 | 1.39 | 1.35 | 1.37 | 1.45 | 1.40 | 1.36 | 1.35 | 1.40 | 1.37 | 1.36 | 1.36 | 1.48 | 1.26 |
|               | DATE                 |      | 2    | e    | 4    | 5    | 9    | 2    | 8    | 6    | 10   | 11   | 12   | 13   | 14   | 15   | 16   | 17   | 18   | 19   | 20   | 21   | 22   | 23   | 24   | 25   | 26   | 27   | 28   | 29   | 30   | 31   | AVG. | MAX. | MIN. |

Mike Weed, Operations Supervisor Illinois ROINC # 186860234

Date







LAN PROJECT #: 128-10031-001

PROJECT: DuPage Water Commission WaterLink Extension Phase II

REPORT DATE: February 10, 2025

MEETING DATE: February 20, 2025

#### I. Progress through February 10, 2025

- A. Field data collection and surveying.
  - 1. Supplemental topography completed along Hill Rd to accommodate revised Montgomery #1 Delivery site configuration, Additional topographic survey underway at proposed chlorination building / future pump station site, to be completed by February 21.
  - 2. Final cadastral surveying work complete.
    - a) All 13 additional sections authorized in Phase 1 complete. Site surveying for 3 of the 7 delivery sites has been completed, with remainder coming from WaterLink municipal engineers.
    - b) Site topo at Oswego East HS began Aug 6 and is com