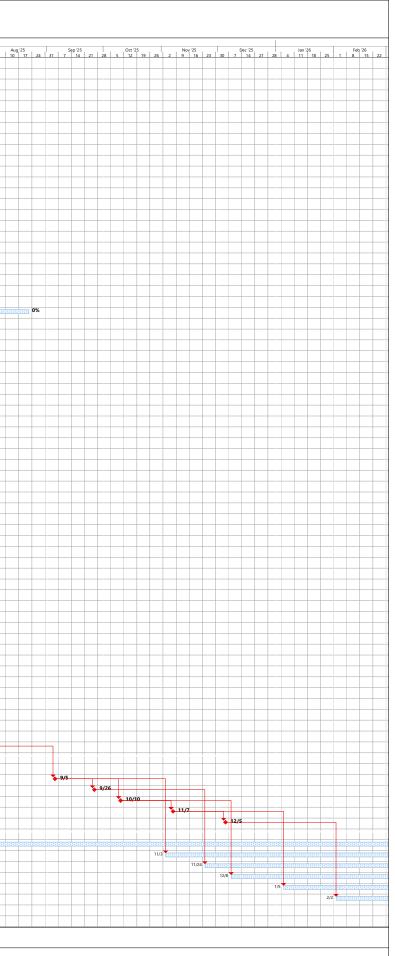

The Water Link project will be entering into the bidding phase in the next few months. Commissioners should expect to see a cycle of Resolutions/Ordinances to authorize negotiation for necessary right-of-way; this process will occur regularly over the next 12-18 months.