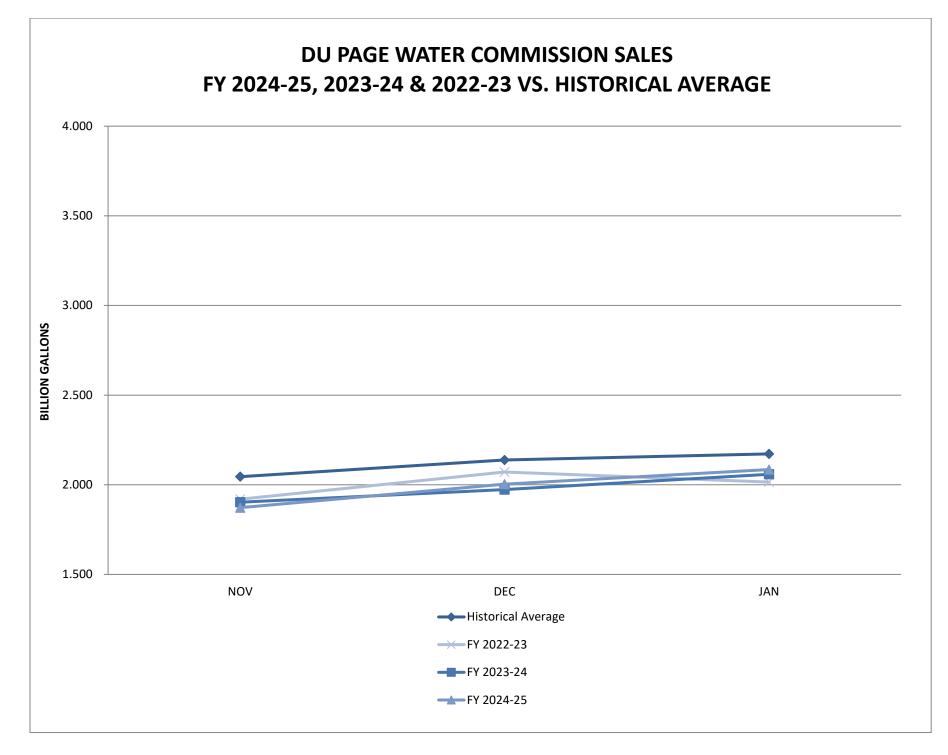

.08 | 0.04 | 0.09 | 0.07 | 0.08 | 0.09 | 0.09 | 0.10 | 0.08 | 0.09 | 0.08 | 0.10 | 0.08 | 0.07 | 0.06 | 0.08 | 0.07 | 0.06 | 0.07 | 0.07 | 0.08 | 0.08 | 0.08 | 0.10 | 0.04 |
| LEXINGT       | FREE CI2 T<br>(mg/L) | 1.39 | 1.31 | 1.37 | 1.36 | 1.32 | 1.39 | 1.37 | 1.36 | 1.48 | 1.26 | 1.48 | 1.32 | 1.33 | 1.29 | 1.36 | 1.39 | 1.31 | 1.35 | 1.28 | 1.33 | 1.36 | 1.39 | 1.35 | 1.37 | 1.45 | 1.40 | 1.36 | 1.35 | 1.40 | 1.37 | 1.36 | 1.36 | 1.48 | 1.26 |
|               | DATE                 |      | 2    | e    | 4    | 5    | 9    | 2    | 8    | 6    | 10   | 11   | 12   | 13   | 14   | 15   | 16   | 17   | 18   | 19   | 20   | 21   | 22   | 23   | 24   | 25   | 26   | 27   | 28   | 29   | 30   | 31   | AVG. | MAX. | MIN. |

Mike Weed, Operations Supervisor Illinois ROINC # 186860234

Date







LAN PROJECT #: 128-10031-001

PROJECT: DuPage Water Commission WaterLink Extension Phase II

REPORT DATE: February 10, 2025

MEETING DATE: February 20, 2025

#### I. Progress through February 10, 2025

- A. Field data collection and surveying.
  - 1. Supplemental topography completed along Hill Rd to accommodate revised Montgomery #1 Delivery site configuration, Additional topographic survey underway at proposed chlorination building / future pump station site, to be completed by February 21.
  - 2. Final cadastral surveying work complete.
    - a) All 13 additional sections authorized in Phase 1 complete. Site surveying for 3 of the 7 delivery sites has been completed, with remainder coming from WaterLink municipal engineers.
    - b) Site topo at Oswego East HS began Aug 6 and is c