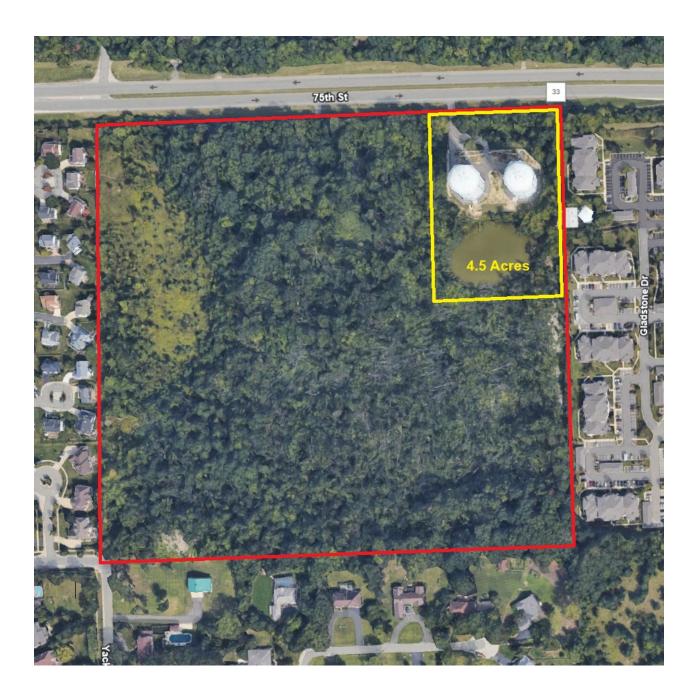

## Statement of Cash Flows (Page 12)

- 1. The statement of cash flows shows a breakdown of the \$78.9 million decrease in cash and investments for the fiscal year.
- Operating activities decreased cash by approximately \$0.6 million as of the end of January 2025. Water sales receivables, which were at \$14.8 million on December 31, 2024, increased to \$15.9 million at the end of January.
- 3. The decrease in Loans Receivable increased cash by approximately \$339,000.
- 4. Capital Assets purchased were \$83.5 million. The Commission purchased 127 acres in Northbrook, IL, for \$80.4 million. Net escrow funds increased \$157,000.
- 5. Cash flow from investment activity generated approximately \$2.3 million of income.