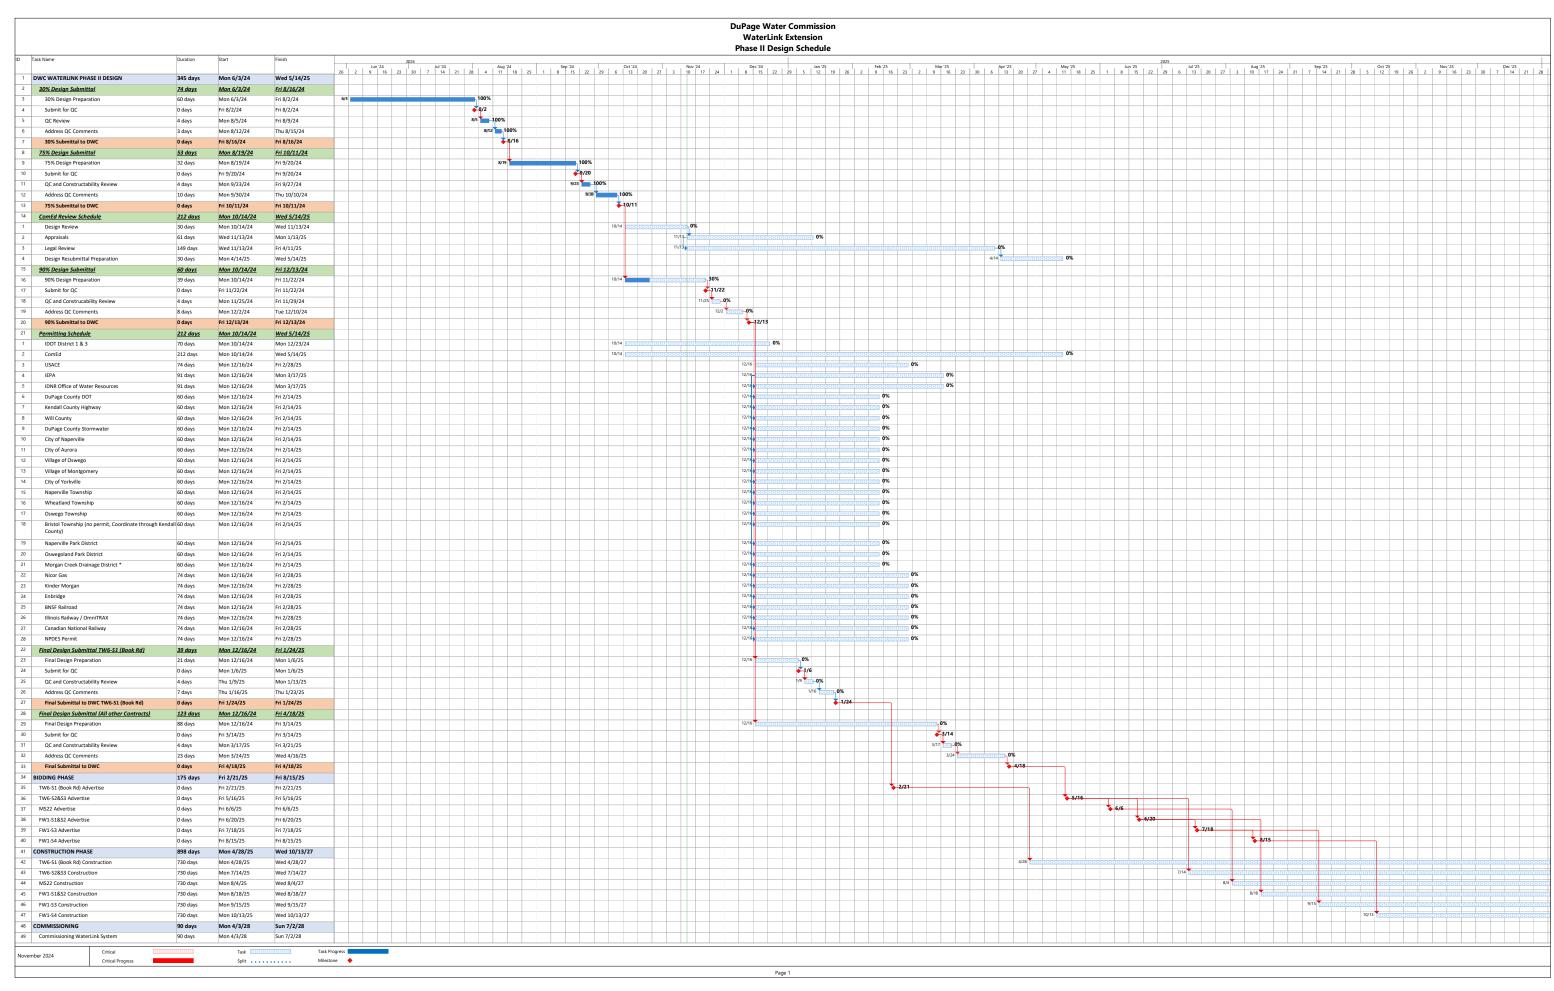

#### VII. Chairman's Report

General Manager May congratulated the Board and WaterLink communities on the approval of the WaterLink customer contracts this evening. Engineering has commenced and water delivery is expected in 2028. Groundbreaking is tentatively Spring 2025. General Manager May offered his appreciation to all involved.