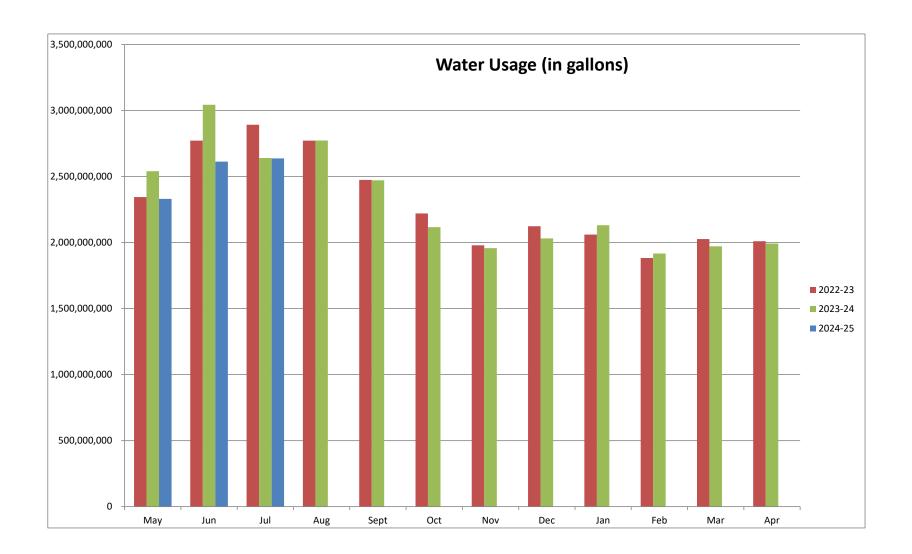

## April 2024:

Treasurer Fates noted \$237.5 million of cash and investments on page 4, an increase of \$1.6M from the previous month. Treasurer Fates also pointed out the schedule of investments on pages 5 through 11 totaling \$222.5 million and the market yield on the total portfolio showed 3.98% which is up slightly from the prior month. On page 12, the statement of cash flows showed an increase in cash and investments by approximately \$9.8 million and operating activities increased by approximately \$6.3 million. Also noted on page 13, the monthly cash/operating report showed that the Commission has met all recommended reserve balances.

May 2024:

Treasurer Fates noted \$155.2 million of cash and investments on page 4, a decrease of \$82.2M from the previous month. Treasurer Fates also pointed out the schedule of investments on pages 5 through 11 totaling \$140.8 million and the market yield on the total portfolio showed 3.42% which is down slightly from the prior month. On page 12, the statement of cash flows showed a decrease in cash and investments by approximately \$82.2 million and operating activities decreased by approximately \$2.2 million. Also noted on page 13, the monthly cash/operating report showed that the Commission has not met all recommended reserve balances.