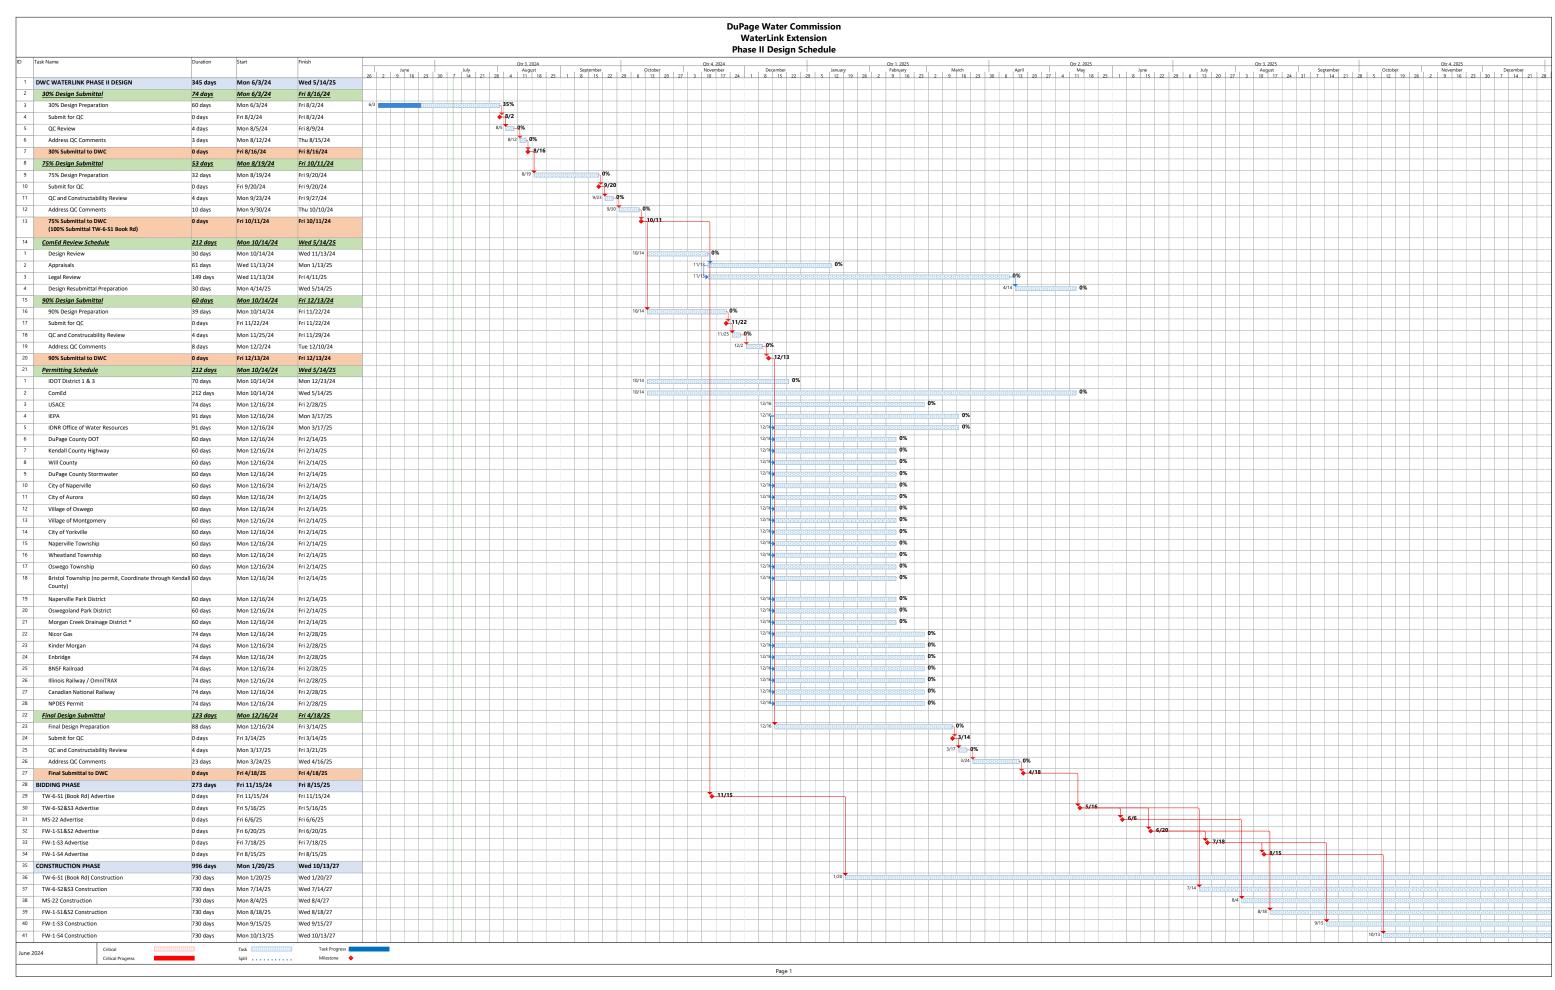

3. Resolution No. R-43-24: A Resolution Suspending Purchasing Procedures and Authorizing the General Manager to Purchase Material and Services from a Sole Source Provider and in Excess of the General Manager's Purchasing Authority to Maintain Electric Motors for High-Lift Pumping Equipment, from WEG Electric Machinery (EM), total cost Not-To-Exceed \$100,000 for Fiscal Year 24/25.

(Affirmative Majority of the Appointed Commissioners, containing the votes of at least 1/3 of the County Appointed Commissioners and 40% of the Municipal Appointed Commissioners—3 County + 3 Muni+1=7)

4. Resolution No. R-45-24: A Resolution ratifying authorization of a contract for professional engineering services with Haeger Engineering for Woodridge site evaluation at a cost of \$15,000.

(Affirmative Majority of the Appointed Commissioners, containing the votes of at least 1/3 of the County Appointed Commissioners and 40% of the Municipal Appointed Commissioners—3 County + 3 Muni+1=7)

 Resolution No. R-46-24: A Resolution Approving Task Order No. 10 under a Master Contract with DeLasCasas CP. LLC. Task Order No. 10 – Indeterminate Assistance, Not-To-Exceed \$15,000 per Assignment.

(Affirmative Majority of the Appointed Commissioners, containing the votes of at least 1/3 of the County Appointed Commissioners and 40% of the Municipal Appointed Commissioners—3 County + 3 Muni+1=7)

6. Resolution No. R-47-24: A Resolution Approving the Contract Extension for Soils and Materials Testing Services (Contract MT-12/22) With Construction and Geotechnical Material Testing, Inc., at no additional cost.

RECOMMENDED MOTION: To adopt item numbers 2 through 6 under the Engineering & Construction Committee Report section of the agenda in a single group pursuant to the Omnibus Vote procedures. (Roll Call)

## VIII. Accounts Payable