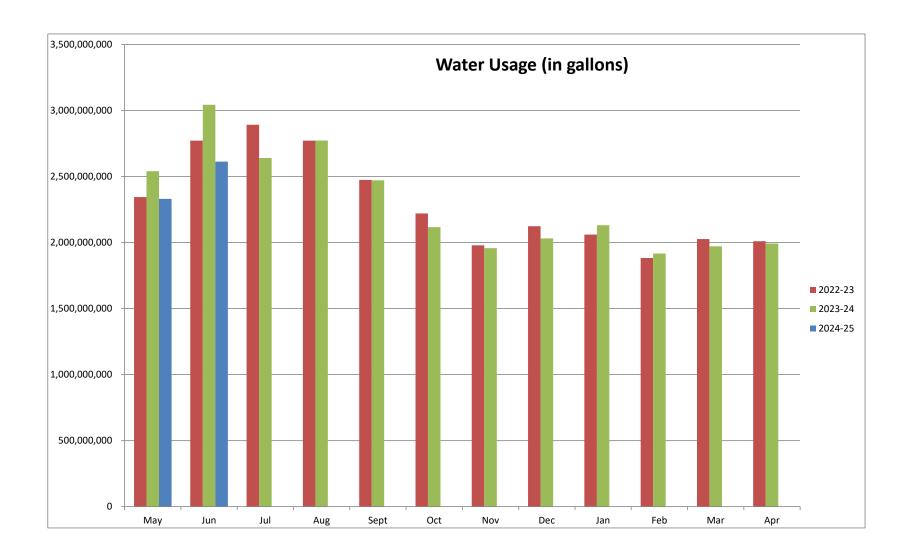

## April 2024:

Treasurer Fates noted \$237.5 million of cash and investments on page 4, an increase of \$1.6M from the previous month. Treasurer Fates also pointed out the schedule of investments on pages 5 through 11 totaling \$222.5 million and the market yield on the total portfolio showed 3.98% which is up slightly from the prior month. On page 12, the statement of cash flows showed an increase in cash and investments by approximately \$9.8 million and operating activities increased by approximately \$6.3 million. Also noted on page 13, the monthly cash/operating report showed that the Commission has met all recommended reserve balances.

May 2024:

Treasurer Fates noted \$155.2 million of cash and investments on page 4, a decrease of \$82.2M from the previous month. Treasurer Fates also pointed out the schedule of investments on pages 5 through 11 totaling \$140.8 million and the market yield on the total portfolio showed 3.42% which is down slightly from the prior month. On page 12, the statement of cash flows showed a decrease in cash and investments by approximately \$82.2 million and operating activities decreased by approximately \$2.2 million. Also noted on page 13, the monthly cash/operating report showed that the Commission has not met all recommended reserve balances.