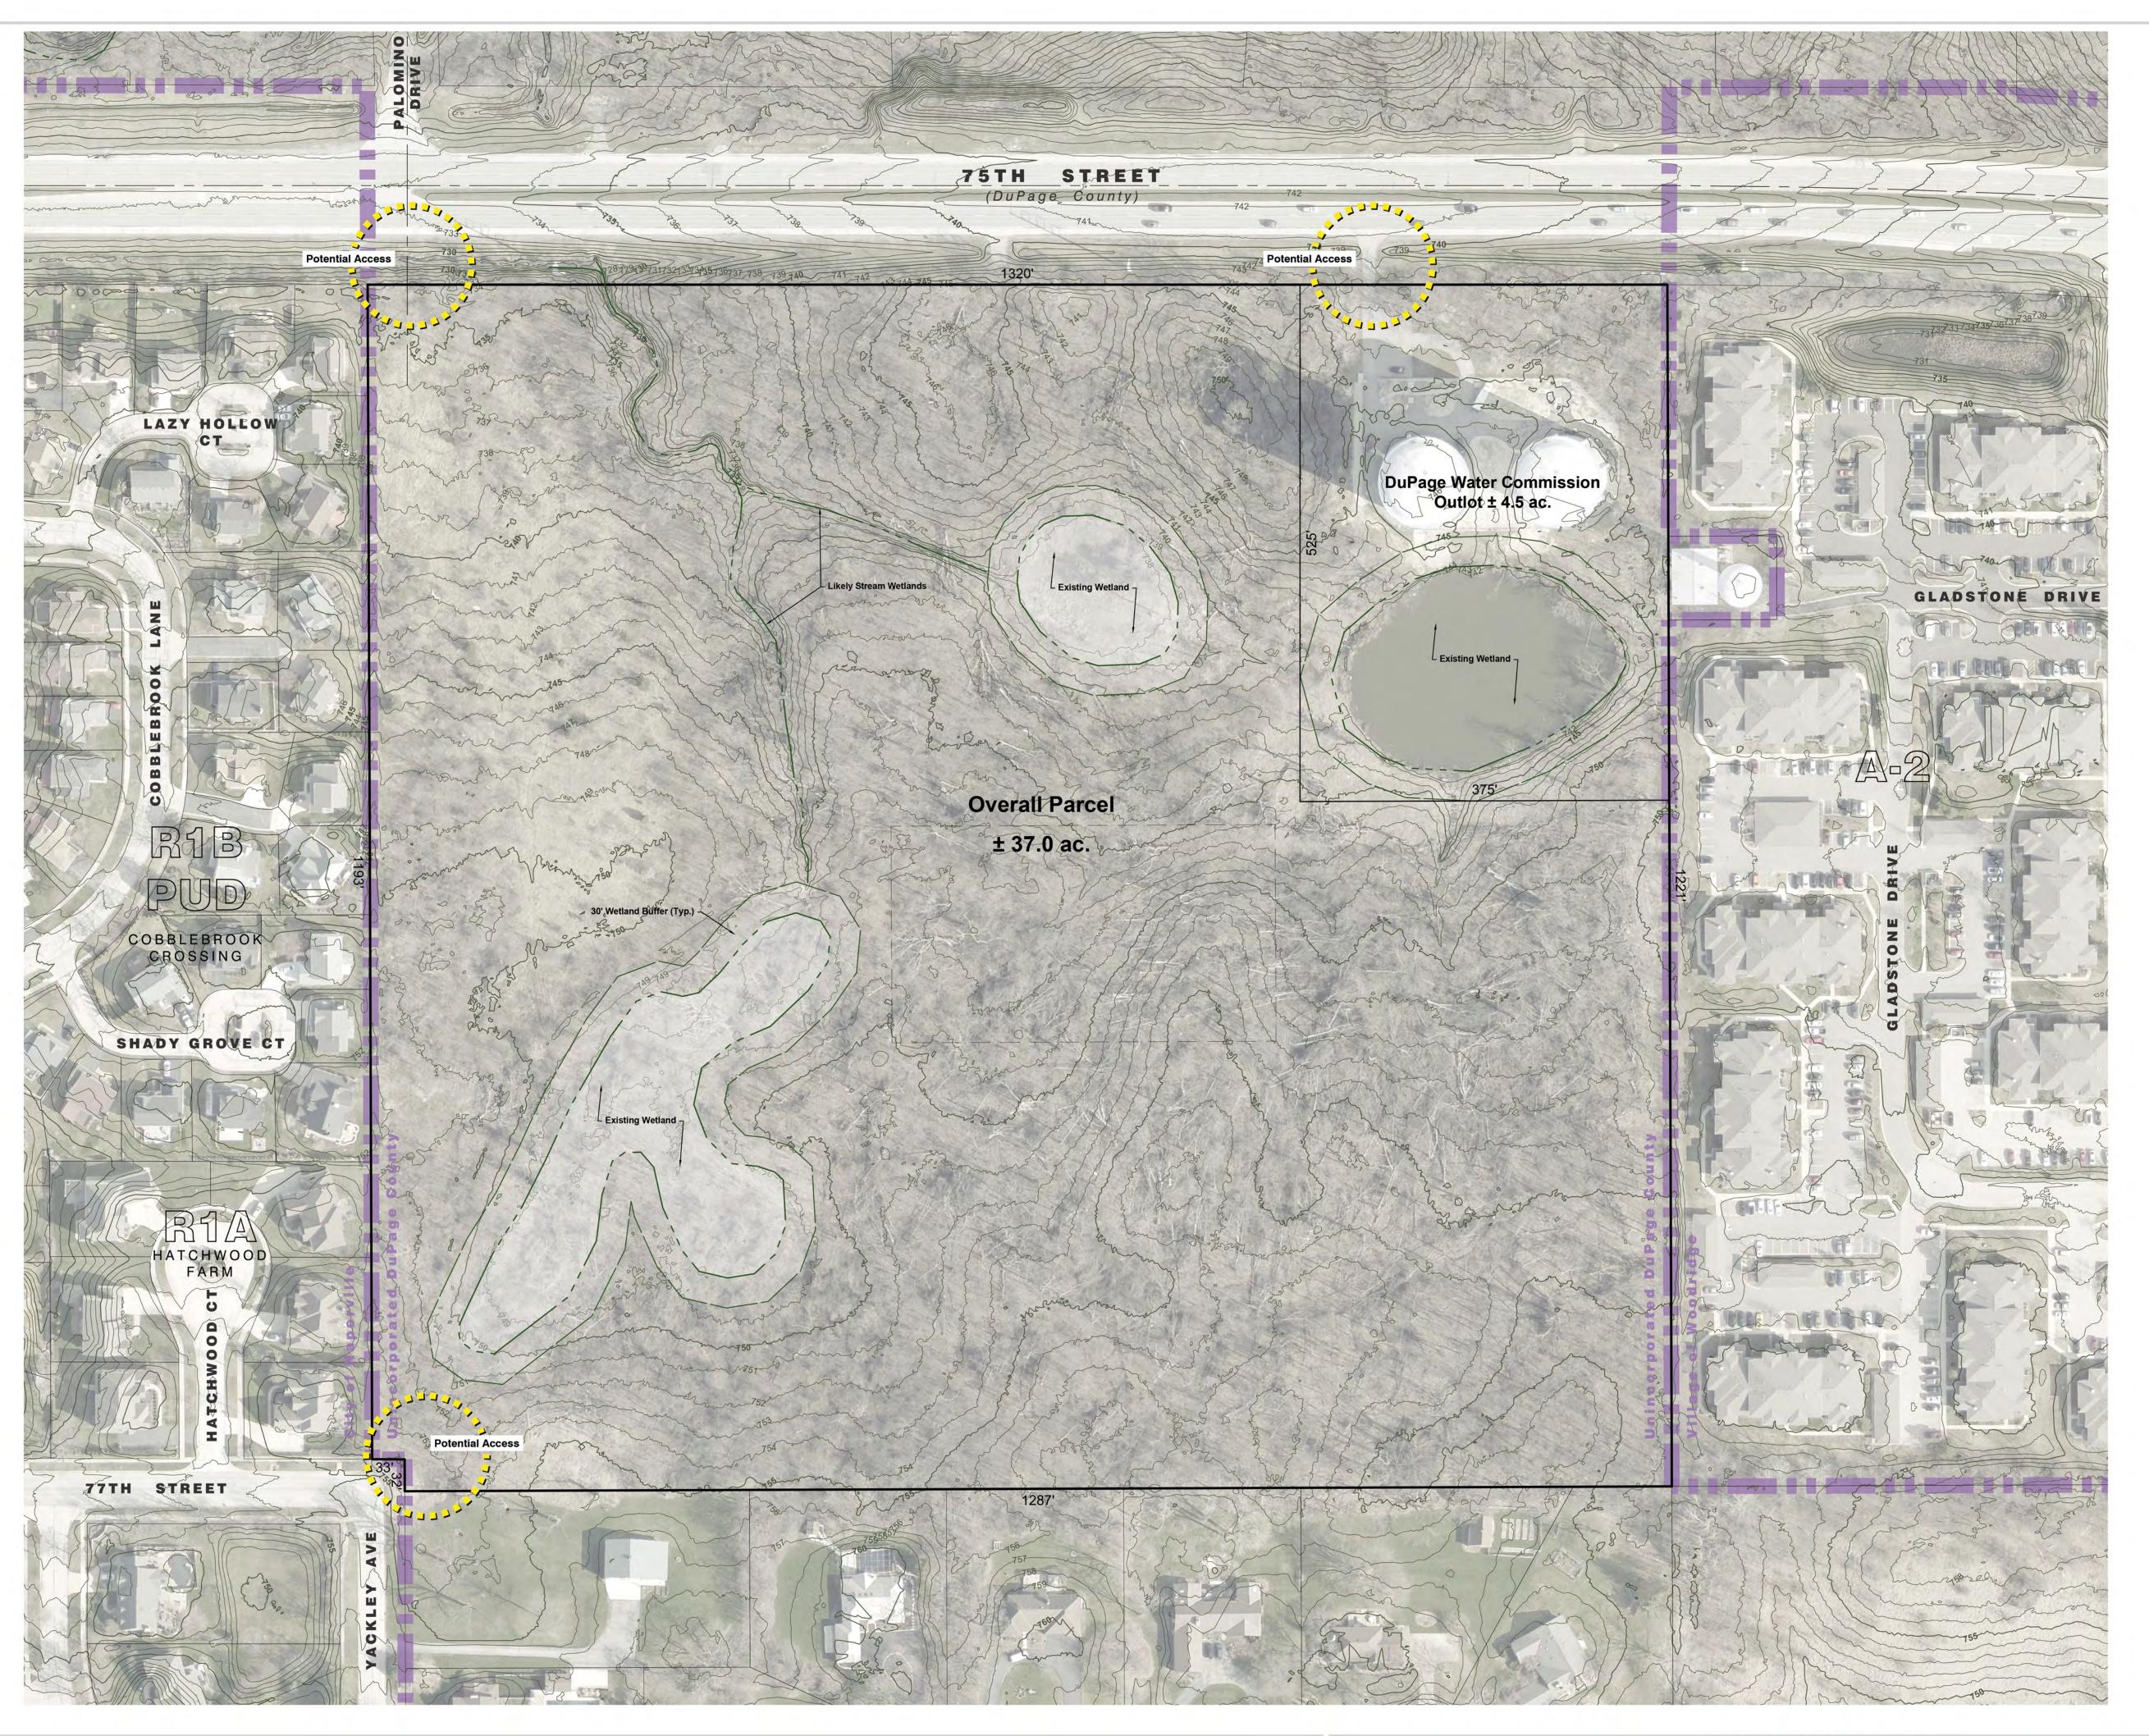

4. Resolution No. R-45-24: A Resolution ratifying authorization of a contract for professional engineering services with Haeger Engineering for Woodridge site evaluation at a cost of \$15,000.

(Affirmative Majority of the Appointed Commissioners, containing the votes of at least 1/3 of the County Appointed Commissioners and 40% of the Municipal Appointed Commissioners—3 County + 3 Muni+1=7)