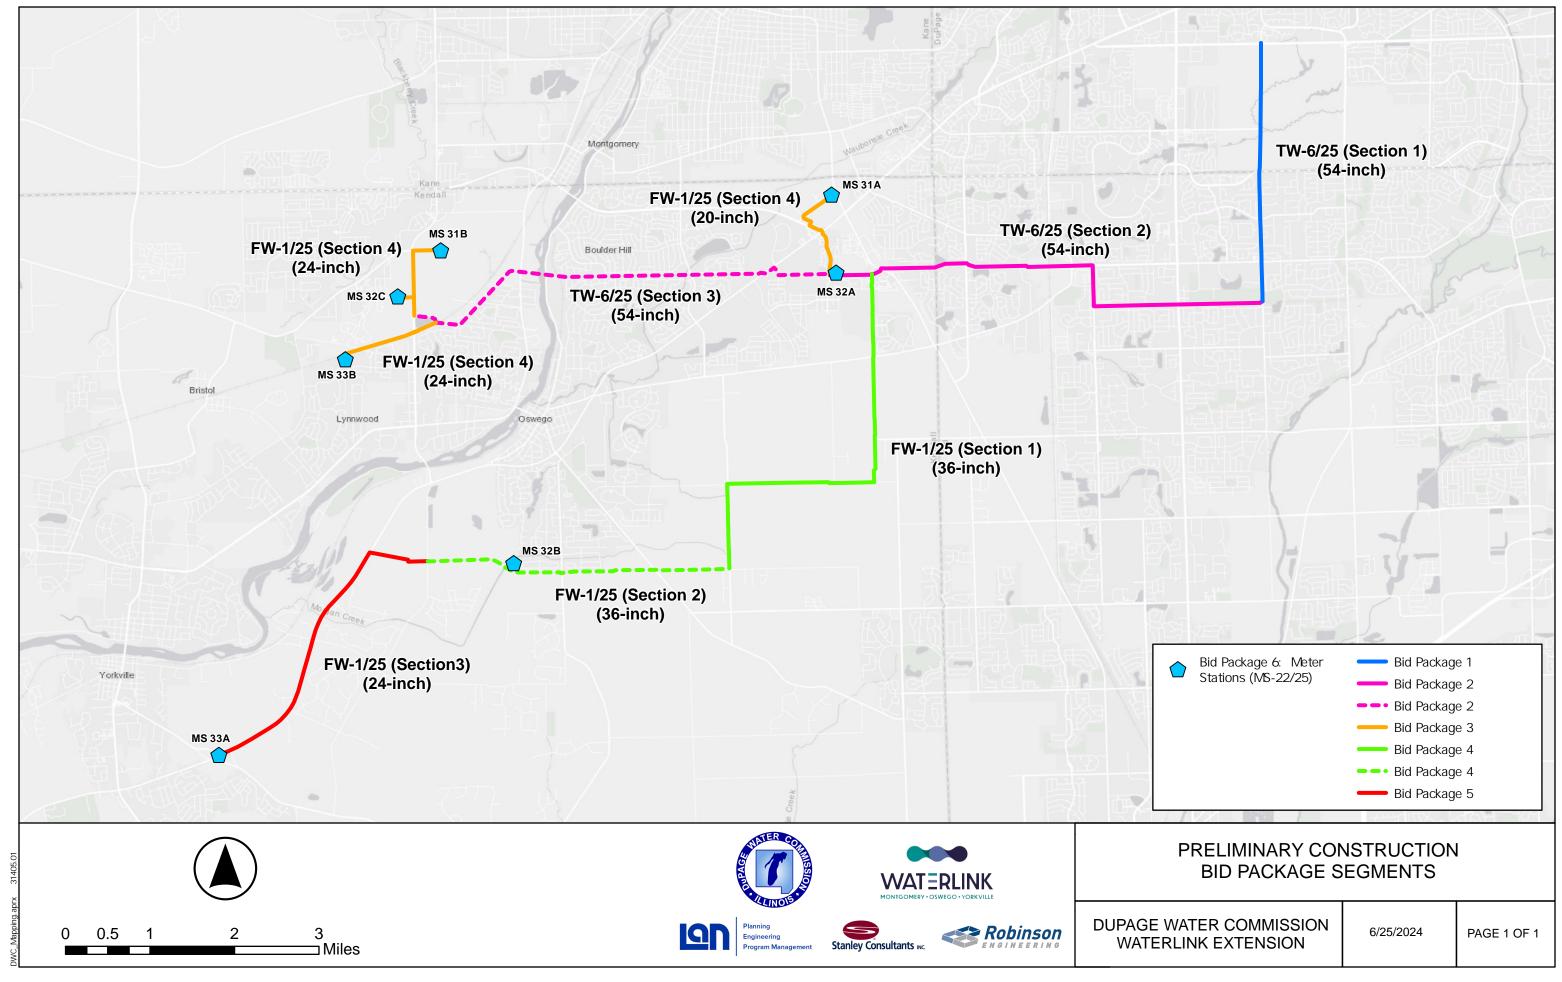

## C. Engineering & Construction Committee

- 1. Report of 08/15/24 Engineering & Construction Committee
- 2. Resolution No. R-41-24: A Resolution Suspending Purchasing Procedures and Authorizing the General Manager to Purchase a Valve Actuator and Operator from a Sole Source Provider, PO No. 41937 Ferguson Industrial, at a cost of \$40,789.

3. Resolution No. R-43-24: A Resolution Suspending Purchasing Procedures and Authorizing the General Manager to Purchase Material and Services from a Sole Source Provider and in Excess of the General Manager's Purchasing Authority to Maintain Electric Motors for High-Lift Pumping Equipment, from WEG Electric Machinery (EM), total cost Not-To-Exceed \$100,000 for Fiscal Year 24/25.

4. Resolution No. R-45-24: A Resolution ratifying authorization of a contract for professional engineering services with Haeger Engineering for Woodridge site evaluation at a cost of \$15,000.

(Affirmative Majority of the Appointed Commissioners, containing the votes of at least 1/3 of the County Appointed Commissioners and 40% of the Municipal Appointed Commissioners—3 County + 3 Muni+1=7)

 Resolution No. R-46-24: A Resolution Approving Task Order No. 10 under a Master Contract with DeLasCasas CP. LLC. Task Order No. 10 – Indeterminate Assistance, Not-To-Exceed \$15,000 per Assignment.

(Affirmative Majority of the Appointed Commissioners, containing the votes of at least 1/3 of the County Appointed Commissioners and 40% of the Municipal Appointed Commissioners—3 County + 3 Muni+1=7)

6. Resolution No. R-47-24: A Resolution Approving the Contract Extension for Soils and Materials Testing Services (Contract MT-12/22) With Construction and Geotechnical Material Testing, Inc., at no additional cost.

RECOMMENDED MOTION: To adopt item numbers 2 through 6 under the Engineering & Construction Committee Report section of the agenda in a single group pursuant to the Omnibus Vote procedures. (Roll Call)