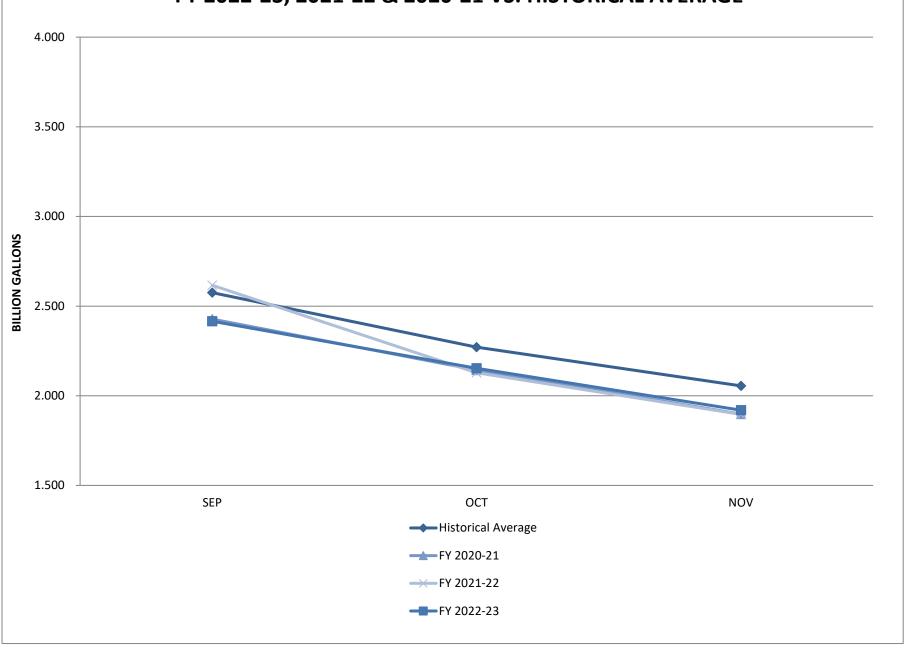

### **Attachments**

- 1. DuPage Laboratory Bench Sheets for November 2022
- 2. Water Sales Analysis 01-May-2018 to 30-November-2022
- 3. DuPage Water Commission Chart Sales vs. Historical Average
- 4. DuPage Water Commission Chart Sales vs. Allocation

### **Operations Overview**

The Commission's sales for the month of November were a total of 1.94 billion gallons. This represents an average daily demand of 64.7 million gallons per day (MGD), which is higher than the November 2021 average day demand of 63.8 MGD. The maximum day demand was 69.1 MGD recorded on November 21, 2022, which is higher than the November 2021 maximum day demand of 68.9 MGD. The minimum day flow was 60.1 MGD.