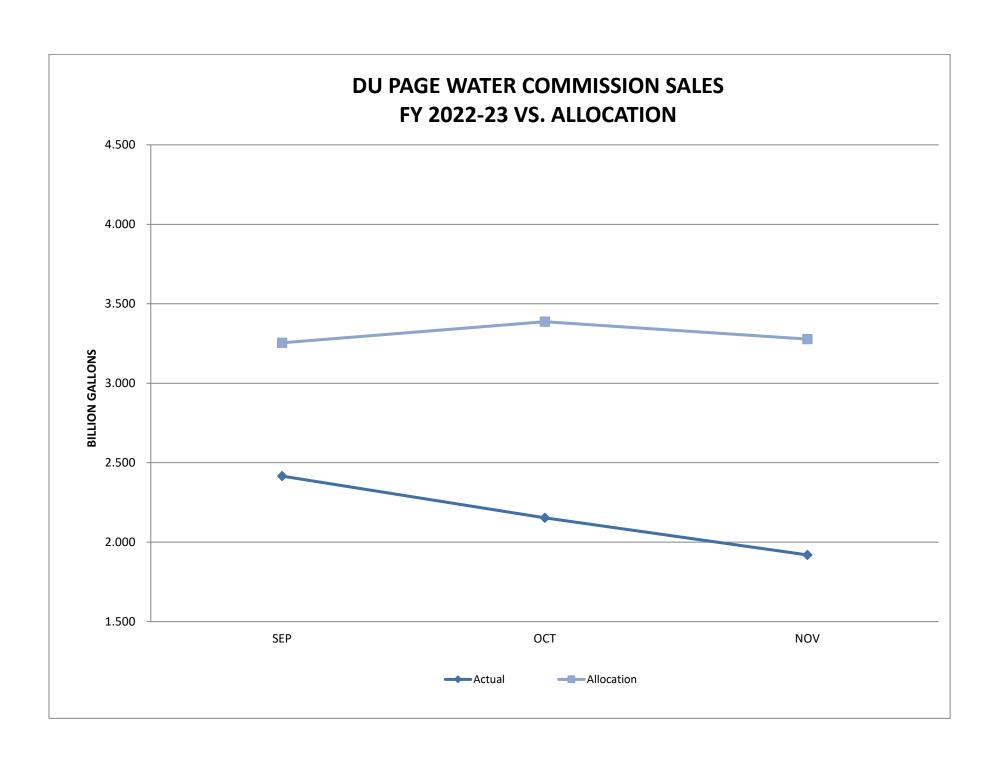

### **Attachments**

- 1. DuPage Laboratory Bench Sheets for November 2022
- 2. Water Sales Analysis 01-May-2018 to 30-November-2022
- 3. DuPage Water Commission Chart Sales vs. Historical Average
- 4. DuPage Water Commission Chart Sales vs. Allocation

### **Operations Overview**

The Commission's sales for the month of November were a total of 1.94 billion gallons. This represents an average daily demand of 64.7 million gallons per day (MGD), which is higher than the November 2021 average day demand of 63.8 MGD. The maximum day demand was 69.1 MGD recorded on November 21, 2022, which is higher than the November 2021 maximum day demand of 68.9 MGD. The minimum day flow was 60.1 MGD.